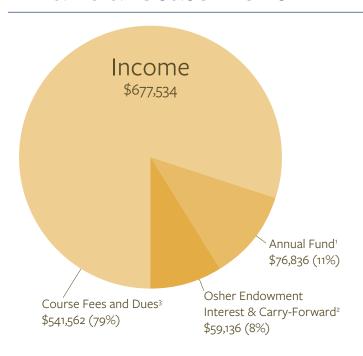

## Financial Statement

- 23% of membership contributed to the Annual Fund.
- Osher endowments paid out on one of two \$1M grants in FY12. Endowment income is expected to increase in FY13.
- Membership grew to 1612, increasing revenue from dues and fees by 25% from 2011-12.